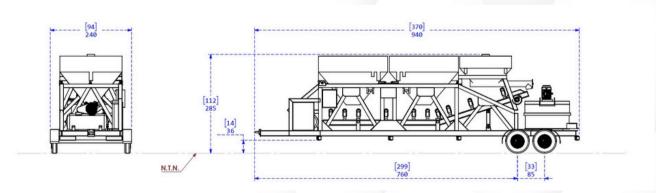

# DIMENSION OF THE B15 BATCH PLANT

Overall dimensions
Operation mode

Dimension: centimeters (inches) N.T. N.: natural terrain level

Dimension: centimeters (inches)

N.T. N.: natural terrain level