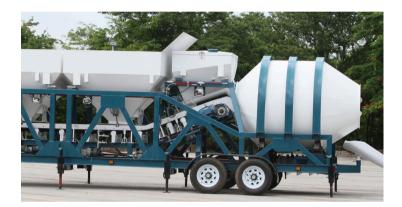

### GENERAL FEATURES

PRAGMACERO® B15 is a plant configuration that allows you to optimize on-site spaces for constructions, especially vertical ones, in high traffic urban areas. Its ease of use and maintenance allow it a lean operation and a production capacity of around 261.5 Yd<sup>3</sup> per day, depending on the routes and placement times, among other factors.

## THE BEST SOLUTION IN THE MANUFACTURE OF CONCRETE BATCH PLANTS

Its components are cutting-edge and feature a design that promotes operation with all industrial safety measures and standards. Additionally, its design is intended to minimize on-site space and eliminate the need for mixer trucks.

# DIMENSION OF THE B15 BATCH PLANT

Overall dimensions
Operation mode

Dimension: centimeters (inches) N.T. N.: natural terrain level

Dimension: centimeters (inches)

N.T. N.: natural terrain level