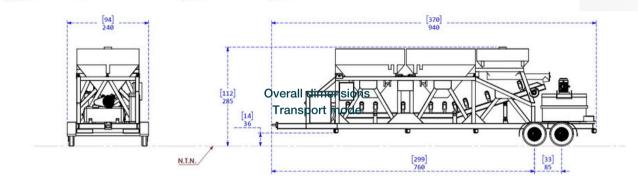

# DIMENSION OF THE B15 BATCH PLANT

Overall dimensions
Operation mode

Dimension: centimeters (inches) N.T. N.: natural terrain level

Dimension: centimeters (inches)

N.T. N.: natural terrain level