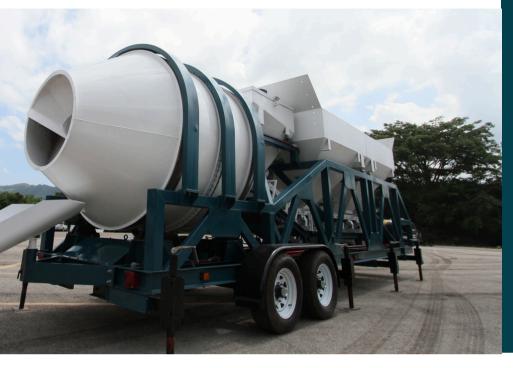

### GENERAL FEATURES

PRAGMACERO® B15 is a plant configuration that allows you to optimize on-site spaces for constructions, especially vertical ones, in high traffic urban areas. Its ease of use and maintenance allow it a lean operation and a production capacity of around 261.5 Yd<sup>3</sup> per day, depending on the routes and placement times, among other factors.

## THE BEST SOLUTION IN THE MANUFACTURE OF CONCRETE BATCH PLANTS

Its components are cutting-edge and feature a design that promotes operation with all industrial safety measures and standards. Additionally, its design is intended to minimize on-site space and eliminate the need for mixer trucks.