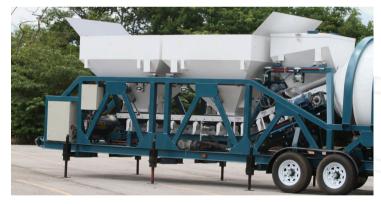

### GENERAL FEATURES

PRAGMACERO® B15 is a plant configuration that allows you to optimize on-site spaces for constructions, especially vertical ones, in high traffic urban areas. Its ease of use and maintenance allow it a lean operation and a production capacity of around 261.5 Yd<sup>3</sup> per day, depending on the routes and placement times, among other factors.

## THE BEST SOLUTION IN THE MANUFACTURE OF CONCRETE BATCH PLANTS

Its components are cutting-edge and feature a design that promotes operation with all industrial safety measures and standards. Additionally, its design is intended to minimize on-site space and eliminate the need for mixer trucks.

Whether for self-consumption projects, expanding your business units, or producing prefabricated concrete elements, Pragmacero B15 is an excellent ally with high engineering and very competitive cost.