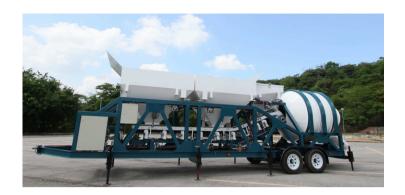

### GENERAL FEATURES

PRAGMACERO® B15 is a plant configuration that allows you to optimize on-site spaces for constructions, especially vertical ones, in high traffic urban areas. Its ease of use and maintenance allow it a lean operation and a production capacity of around 261.5 Yd<sup>3</sup> per day, depending on the routes and placement times, among other factors.

## THE BEST SOLUTION IN THE MANUFACTURE OF CONCRETE BATCH PLANTS

Its components are cutting-edge and feature a design that promotes operation with all industrial safety measures and standards. Additionally, its design is intended to minimize on-site space and eliminate the need for mixer trucks.

# DIMENSION OF THE B15 BATCH PLANT

Overall dimensions
Operation mode

Dimension: centimeters (inches) N.T. N.: natural terrain level

Dimension: centimeters (inches)

N.T. N.: natural terrain level